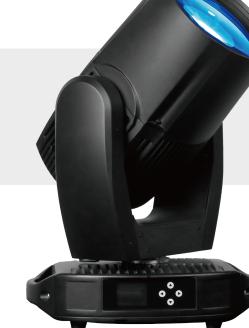

## Storm Beam 200

Storm Beam 200 is an ultra-compact IP beam moving head, delivering a powerful output, with a solid fat, sharp and clean beam at 2°. It has a super-fast and precise X/Y movement, fast gobo-color effect and clean projection, plus the dual-prism overlay effect. Ideal for outdoor performance and landscape lighting.