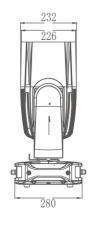

connection power in/out (powerCON TRUE1), signal in/out (XLR 3/5)

cooling direct convection

control DMX512, RDM, ARTNET, sACN, web-server, W-DMX (optional)

size / weight 411x280x603mm / 28 Kg

housing flame-retardant plastic (V0), die-cast aluminuium