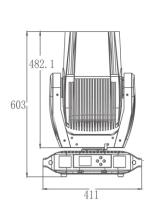

connection power in/out (powerCON TRUE1), signal in/out (XLR 3/5)

cooling direct convection

control DMX512, RDM, ARTNET, sACN, web-server, W-DMX (optional)

size / weight 411x280x603mm / 28 Kg

housing flame-retardant plastic (V0), die-cast aluminuium