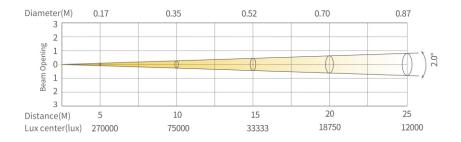

## Storm Beam 200

Storm Beam 200 is an ultra-compact IP beam moving head, delivering a powerful output, with a solid fat, sharp and clean beam at 2°. It has a super-fast and precise X/Y movement, fast gobo-color effect and clean projection, plus the dual-prism overlay effect. Ideal for outdoor performance and landscape lighting.

light source 200W white LED module

beam angle 2°

max. power / voltage 320W / AC100-240V

pan / tilt rotation 540° / 270° (8-16bit)

dimmer 0-100% 16bit

rotating gobos 8 gobos + white, gobo-flow effect, gobo shake, bi-directional rotation